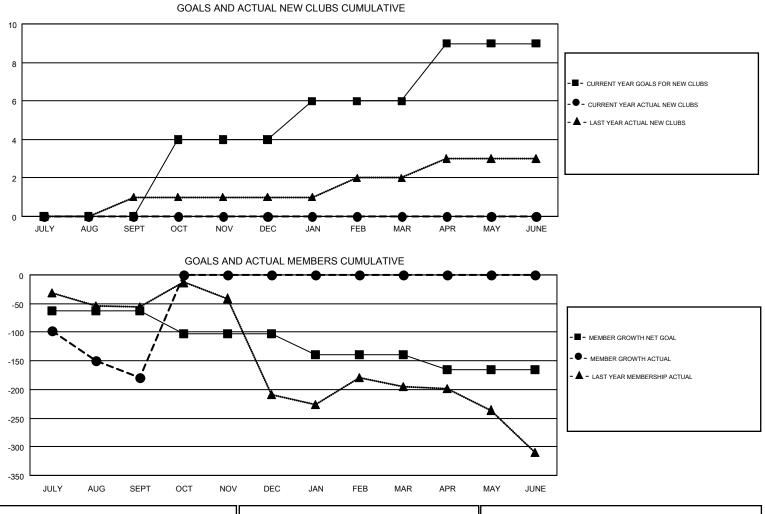

## GMT: STEVE ANTON

| Clubs         |               |           |               | Members               |                           |                         |                                                    |  |
|---------------|---------------|-----------|---------------|-----------------------|---------------------------|-------------------------|----------------------------------------------------|--|
|               | RESULTS FOR   | 2017-2018 |               | RESULTS FOR 2017-2018 |                           |                         |                                                    |  |
| QUARTER       | NEW CLUB GOAL | NEW CLUBS | DROPPED CLUBS | QUARTER               | MEMBER GROWTH NET<br>GOAL | MEMBER GROWTH<br>ACTUAL | DROPPED<br>MEMBERS ACTUAL<br>(including transfers) |  |
| JULY/AUG/SEPT | 0             | 0         | 2             | JULY/AUG/SEPT         | -62                       | 171                     | 351                                                |  |
| OCT/NOV/DEC   | 4             | 0         | 0             | OCT/NOV/DEC           | -41                       | 0                       | 0                                                  |  |
| JAN/FEB/MAR   | 2             | 0         | 0             | JAN/FEB/MAR           | -37                       | 0                       | 0                                                  |  |
| APR/MAY/JUNE  | 3             | 0         | 0             | APR/MAY/JUNE          | -25                       | 0                       | 0                                                  |  |